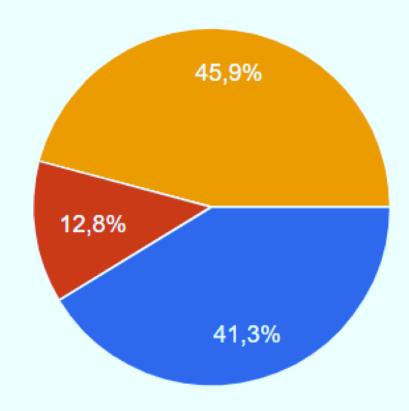

### 22. How much time do you spend outdoors at the weekend?

110 odpovedí

About 1 hor

2 hours

More than \$\(\begin{align\*}
\)