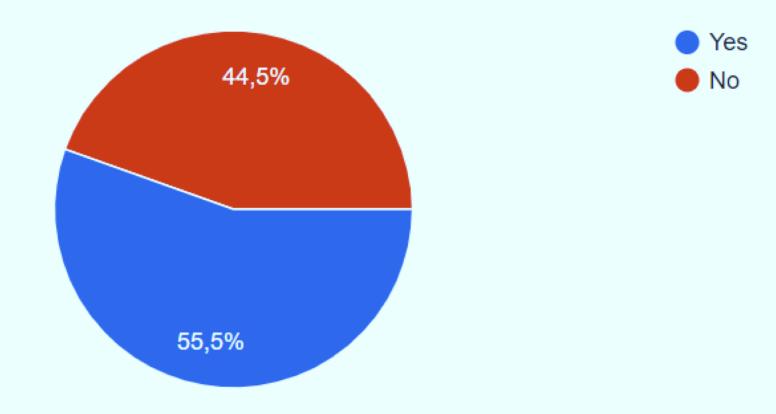

gin{align\*}
\)

# 23. How much time do you spend studying school subjects at the weekend? 110 odpovedí





### 24. How often do you eat meat, eggs and legumes?



- Every day
- 1 or 2 days a wee
- 3 or 4 days a wee
- Never

### 25. How often do you consume milk and milk products?



- Every day
- 1 or 2 days a wee
- 3 or 4 days a wee
- Never

### 26. How often do you eat fresh vegetables and fruits?



- Every day
- 1 or 2 days a wee
- 3 or 4 days a wee
- Never

### 27. How often do you eat bread and cereal products?



- Every day
- 1 or 2 days a w
- 3 or 4 days a w
- Never

### 28. How often do you eat fastfood?



- Every day
- 1 or 2 days a we
- 3 or 4 days a we
- Never

### 29. Do you use any mobile health apps?

110 odpovedí



Yes

No.

### 30. Do you have regular health checks?