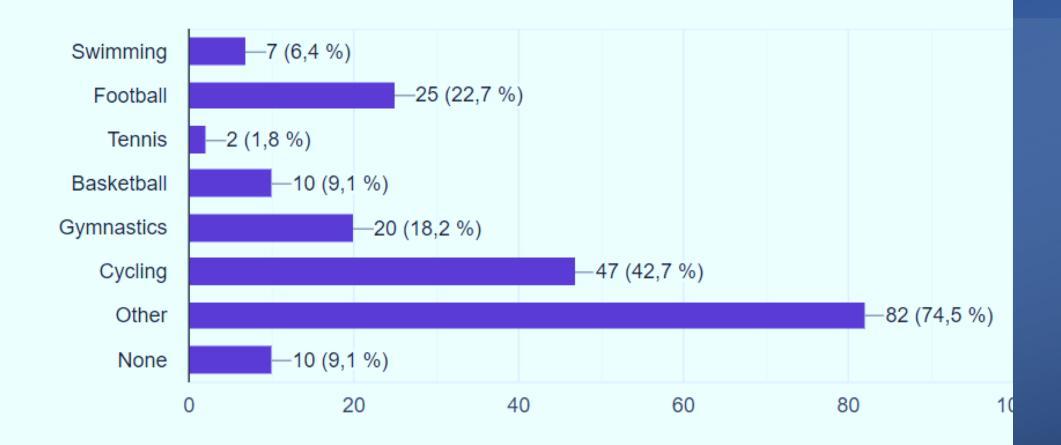

HaPPieR'?



4. How did you find out about the Erasmus project 'FiTTeR, HeaLTHieR, HaPPieR'?





- I have received information from the school project coordinator or from another teacher.
- I have received information from my classmate or my friend.
- I have found information about the project on the Internet, on the school website, on the school Facebook or Instagram page.

5. What do you think you can gain participating in the project? You can choose more than one option.



### 6. Which of the following best describes your lifestyle?





7. Do you believe you can get all the necessary daily nutrients to be healthy?

109 odpovedí





### 8. Do you need weight control?





9. Do you do sports activities regularly outside of school?



#### 10. Choose the activities you do regularly.



### 11. Do you have breakfast every morning?

110 odpovedí



Yes

No

### 12. Do you eat lunch regularly every day?



### 13. Do you eat dinner regularly every day?



### 14. Where do you get information about Health and Nutrition?



### 15. What time do you usually go to sleep every evening?

110 odpovedí



Until 21.30

Until 22.00

Until 23.00

00.00 and after

### 16. How many hours do you spend in front of TV on a weekday?





### 17. How much time do you spend online on a weekday?



- About 1 hour
- 2 hours
- More than 3 hour

# 18. How many hours do you spend outdoors on a weekday?

110 odpovedí



About 1 hour

2 hours

More than 3 hours

19. How much time do you spend studying school subjects on a weekday?

110 odpovedí







### 20. How much time do you spend in front of