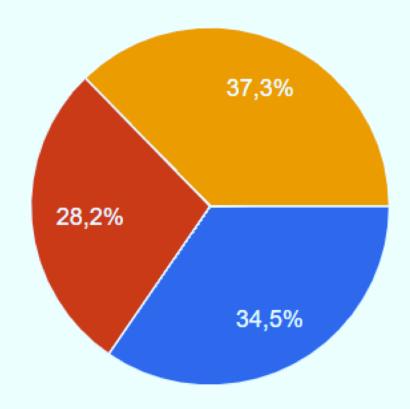

### 6. Which of the following best describes your lifestyle?

7. Do you believe you can get all the necessary daily nutrients to be healthy?

109 odpovedí