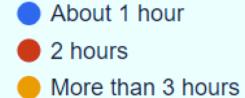

### 21. How much time do you spend online at the weekend?

110 odpovedí

About 1 hour

2 hours

More than 3 hours