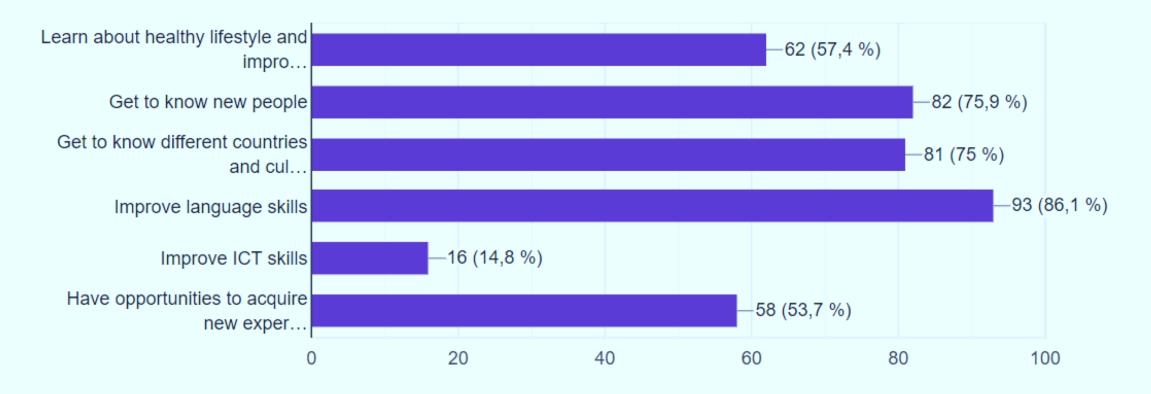

5. What do you think you can gain participating in the project? You can choose more than one option.