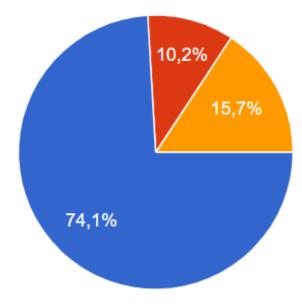

## FITTER, HEALTHIER, HAPPIER

**SURVEY RESULTS** 

1. Have you heard anything about any European projects before? (Comenius, Lit Learning, Erasmus Plus etc.)



### 2. Have you taken part in any European project before?



3. Do you know that your school is involved in the Erasmus+ project 'FiTTeR, HeaLTHi HaPPieR'?



4. How did you find out about the Erasmus project 'FiTTeR, HeaLTHieR, HaPPieR'?





- I have received information from the school project coordinator or from another teacher.
- I have received information from my classmate or my friend.
- I have found information about the project on the Internet, on the school website, on the school Facebook or Instagram page.

5. What do you think you can gain participating in the project? You can choose more than one option.



### 6. Which of the following best describes your lifestyle?





7. Do you believe you can get all the necessary daily nutrients to be healthy?

109 odpovedí





### 8. Do you need weight control?





9. Do you do sports activities regularly outside of school?



#### 10. Choose the activities you do regularly.



### 11. Do you have breakfast every morning?

110 odpovedí



Yes

No

### 12. Do you eat lunc