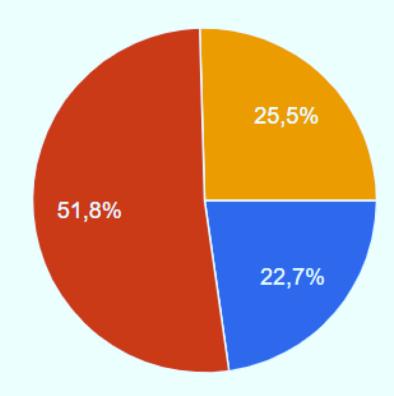

5. What do you think you can gain participating in the project? You can choose more than one option.