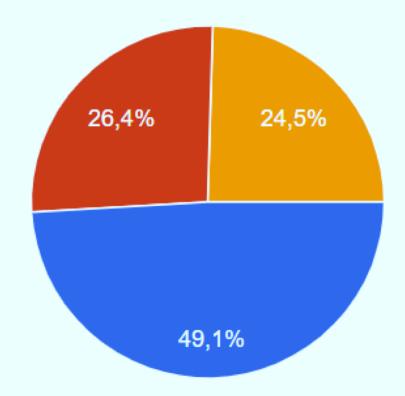

# 18. How many hours do you spend outdoors on a weekday?

110 odpovedí

About 1 hour

2 hours

More than 3 hours

19. How much time do you spend studying school subjects on a weekday?

110 odpovedí