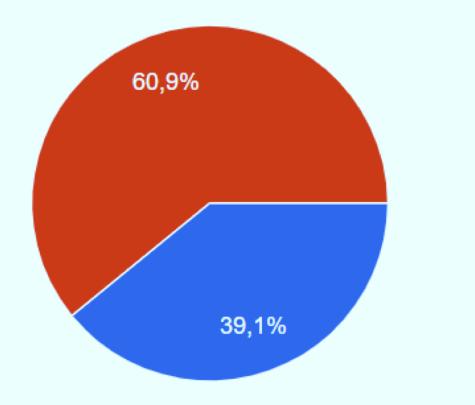

110 odpovedí



About 1 hor

2 hours

More than \$\(\begin{align\*}
\)

# 23. How much time do you spend studying school subjects at the weekend? 110 odpovedí





### 24. How often do you eat meat, eggs and legumes?



- Every day
- 1 or 2 days a wee
- 3 or 4 days a wee
- Never

### 25. How often do you consume milk and milk products?



- Every day
- 1 or 2 days a wee
- 3 or 4 days a wee
- Never

### 26. How often do you eat fresh vegetables and fruits?



- Every day
- 1 or 2 days a wee
- 3 or 4 days a wee
- Never

### 27. How often do you eat bread and cereal products?



- Every day
- 1 or 2 days a w
- 3 or 4 days a w
- Never

### 28. How often do you eat fastfood?



- Every day
- 1 or 2 days a we
- 3 or 4 days a we
- Never

### 29. Do you use any mobile health apps?

110 odpovedí



Yes

No.

### 30. Do you have regular health checks?