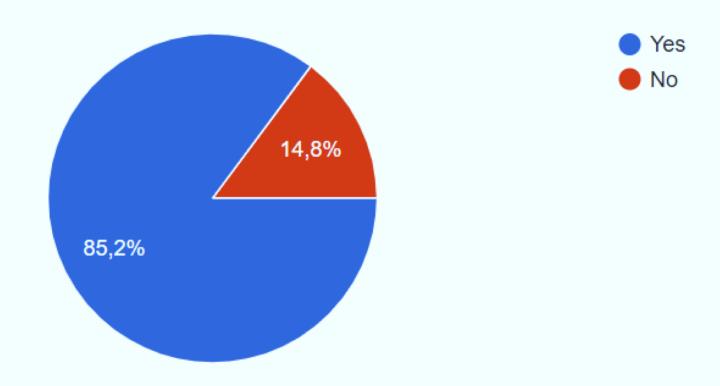

## FITTER, HEALTHIER, HAPPIER

**SURVEY RESULTS** 

1. Have you heard anything about any European projects before? (Comenius, Lit Learning, Erasmus Plus etc.)



### 2. Have you taken part in any European project before?



3. Do you know that your school is involved in the Erasmus+ project 'FiTTeR, HeaLTHi HaPPieR'?



4. How did you find out about the Erasmus project 'FiTTeR, HeaLTHieR, HaPPieR'?





- I have received information from the school project coordinator or from another teacher.
- I have received information from my classmate or my friend.
- I have found information about the project on the Internet, on the school website, on the school Facebook or Instagram page.

5. What do you think you can gain participating in the project? You can choose more than one option.



### 6. Which of the following best describes your lifestyle?





7. Do you believe you can get all the necessary daily nutrients to be healthy?

109 odpovedí





### 8. Do you need weight control?





9. Do you do sports activities regularly outside of school?



#### 10. Choose the activities you do regularly.



### 11. D