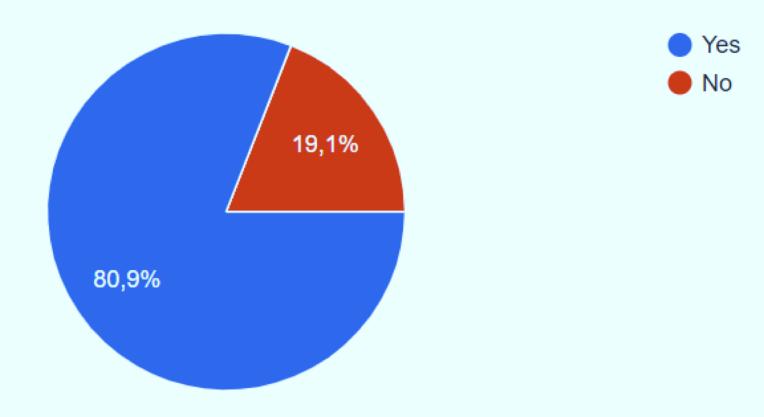

m another teacher.
- I have received information from my classmate or my friend.
- I have found information about the project on the Internet, on the school website, on the school Facebook or Instagram page.

5. What do you think you can gain participating in the project? You can choose more than one option.



### 6. Which of the following best describes your lifestyle?





7. Do you believe you can get all the necessary daily nutrients to be healthy?

109 odpovedí





### 8. Do you need weight control?





9. Do you do sports activities regularly outside of school?



#### 10. Choose the activities you do regularly.



### 11. Do you have breakfast every morning?

110 odpovedí



Yes

No

### 12. Do you eat lunch regularly every day?



### 13. Do you eat dinner regularly every day?



### 14. Where do you get information about Health and Nutrition?



### 15. What time do you usually go to sleep every evening?

110 odpovedí



Until 21.30

Until 22.00

Until 23.00

00.00 and after

### 16. How many hours do you spend in front of TV on a weekday?





### 17. How much time do you spend online on a weekday?



- About 1 hour
- 2 hours
- More than 3 hour

# 18. How many hours do you spend outdoors on a weekday?

110 odpovedí



About 1 hour

2 hours

More than 3 hours

19. How much time do you spend studying school subjects on a weekday?

110 odpovedí







### 20. How much time do you spend in front of TV at the weekend?







### 21. How much time do you spend online at the weekend?

110 odpovedí



About 1 hour

2 hours

More than 3 hours

### 22. How much time do y