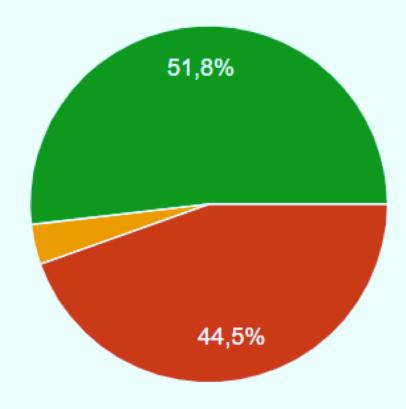

110 odpovedí



About 1 hour

2 hours

More than 3 hours

### 22. How much time do you spend outdoors at the weekend?

110 odpovedí



About 1 hor

2 hours

More than \$\(\begin{align\*}
\)

# 23. How much time do you spend studying school subjects at the weekend? 110 odpovedí





### 24. How often do you eat meat, eggs and legumes?



- Every day
- 1 or 2 days a wee
- 3 or 4 days a wee
- Never

### 25. How often do you consume milk and milk products?



- Every day
- 1 or 2 days a wee
- 3 or 4 days a wee
- Never

### 26. How often do you eat fresh vegetables and fruits?



- Every day
- 1 or 2 days a wee
- 3 or 4 days a wee
- Never

### 27. How often do you eat bread and cereal products?



- Every day
- 1 or 2 days a w
- 3 or 4 days a w
- Never

### 28. How often do you eat fastfood?



- Every day
- 1 or 2 days a we
- 3 or 4 days a we
- Never

### 29. Do you use any mobile health apps?

110 odpovedí



Yes

No.

### 30. Do you have regular health checks?