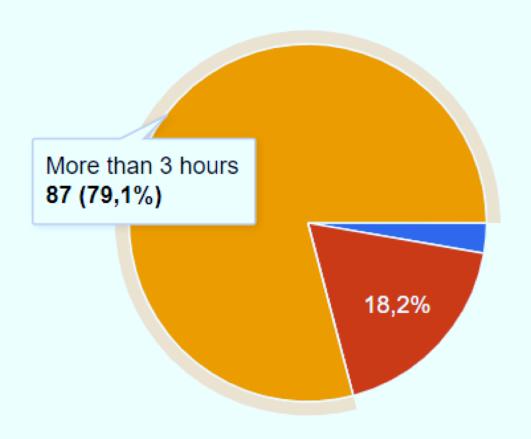

### 21. How much time do you spend online at the weekend?

110 odpovedí

About 1 hour

2 hours

More than 3 hours

### 22. How much time do you spend outdoors at the weekend?

110 odpovedí

About 1 hor

2 hours

More than \$\(\begin{align\*}
\)