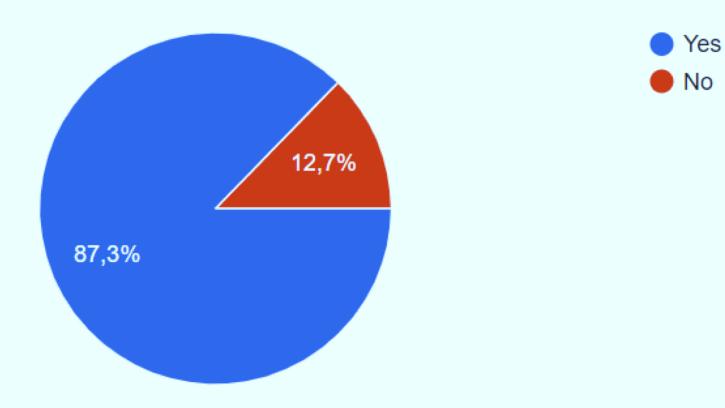

rmation from the school project coordinator or from another teacher.
- I have received information from my classmate or my friend.
- I have found information about the project on the Internet, on the school website, on the school Facebook or Instagram page.

5. What do you think you can gain participating in the project? You can choose more than one option.



### 6. Which of the following best describes your lifestyle?





7. Do you believe you can get all the necessary daily nutrients to be healthy?

109 odpovedí





### 8. Do you need weight control?





9. Do you do sports activities regularly outside of school?



#### 10. Choose the activities you do regularly.



### 11. Do you have breakfast every morning?

110 odpovedí



Yes

No

### 12. Do you eat lunch regularly every day?



### 13. Do you eat dinner regularly every day?



### 14. Where do you get information about Health and Nutrition?



### 15. What time do you usually go to sleep every evening?

110 odpovedí



Until 21.30

Until 22.00

Until 23.00

00.00 and after

### 16. How many hours do you spend in front of TV on a weekday?





### 17. How much time do you spend online on a weekday?



- About 1 hour
- 2 hours
- More than 3 hour

# 18. How many hours do you spend outdoors on a weekday?

110 odpovedí



About 1 hour

2 hours

More than 3 hours

19. How much time do you spend studying school subjects on a weekday?

110 odpovedí







### 20. How much time do you spend in front of TV at the weekend?







### 21. How much time do you spend online at the weekend?

110 odpovedí



About 1 hour

2 ho