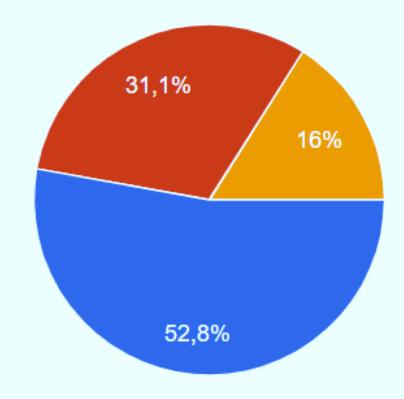

### 17. How much time do you spend online on a weekday?

- About 1 hour
- 2 hours
- More than 3 hour