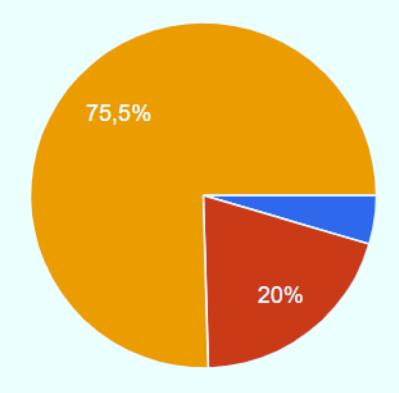

### 21. How much time do you spend online at the weekend?

110 odpovedí

About 1 hour

2 hours

More than 3 hours