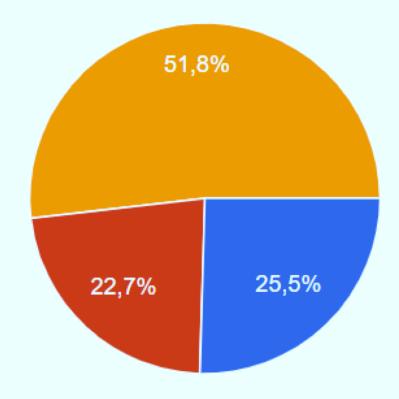

### 17. How much time do you spend online on a weekday?

- About 1 hour
- 2 hours
- More than 3 hour