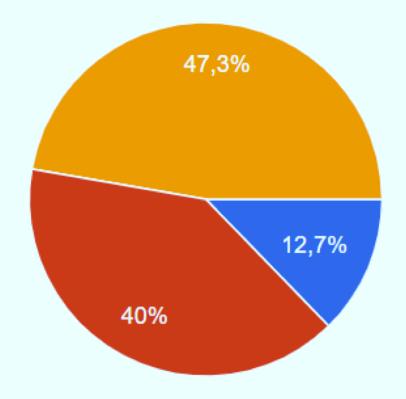

### 16. How many hours do you spend in front of TV on a weekday?

### 17. How much time do you spend online on a weekday?

- About 1 hour
- 2 hours
- More than 3 hour