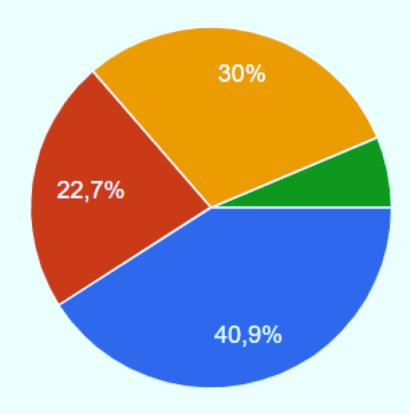

### 8. Do you need weight control?

9. Do you do sports activities regularly outside of school?