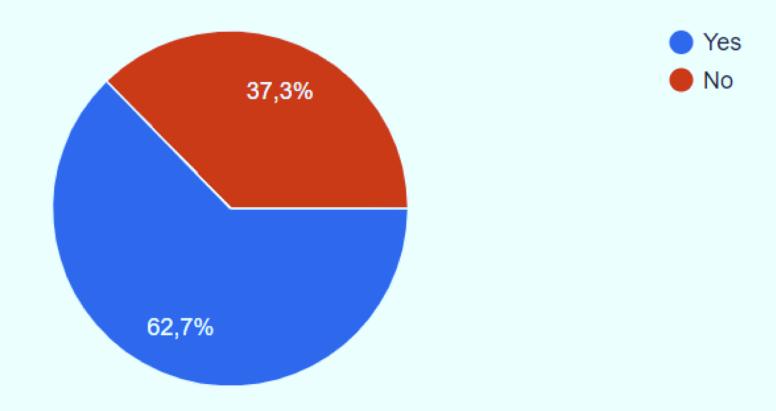

s involved in the Erasmus+ project 'FiTTeR, HeaLTHi HaPPieR'?



4. How did you find out about the Erasmus project 'FiTTeR, HeaLTHieR, HaPPieR'?





- I have received information from the school project coordinator or from another teacher.
- I have received information from my classmate or my friend.
- I have found information about the project on the Internet, on the school website, on the school Facebook or Instagram page.

5. What do you think you can gain participating in the project? You can choose more than one option.



### 6. Which of the following best describes your lifestyle?





7. Do you believe you can get all the necessary daily nutrients to be healthy?

109 odpovedí





### 8. Do you need weight control?





9. Do you do sports activities regularly outside of school?



#### 10. Choose the activities you do regularly.



### 11. Do you have breakfast every morning?

110 odpovedí



Yes

No

### 12. Do you eat lunch regularly every day?



### 13. Do you eat dinner regularly every day?



### 14. Where do you get information about Health and Nutrition?



### 15. What time do you usually go to sleep every evening?

110 odpovedí



Until 21.30

Until 22.00

Until 23.00

00.00 and after

### 16. How many hours do you spend in front of TV on a weekday?





### 17. How much time do you spend online on a weekday?



- About 1 hour
- 2 hours
- More than 3 hour

# 18. How many hours do you spend outdoors on a weekday?

110 odpovedí



About 1 hour

2 hours

More than 3 hours

19. How much time do you spend studying school subjects on a weekday?

110 odpovedí