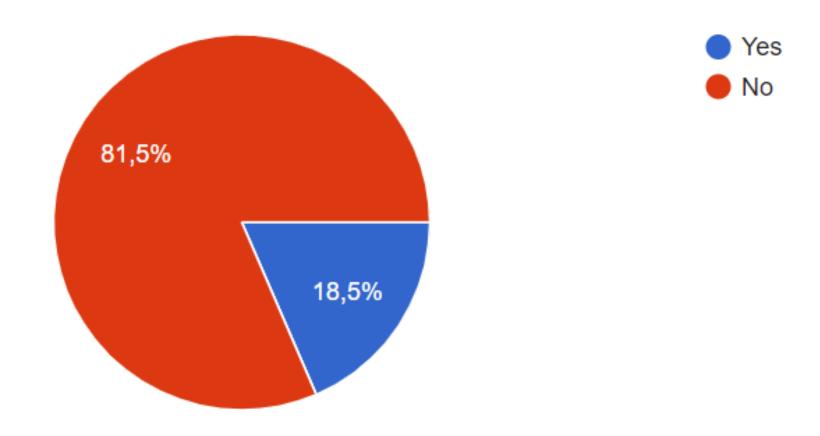

### 2. Have you taken part in any European project before?

3. Do you know that your school is involved in the Erasmus+ project 'FiTTeR, HeaLTHi HaPPieR'?

4. How did you find out about the Erasmus project 'FiTTeR, HeaLTHieR, HaPPieR'?