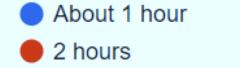

# 18. How many hours do you spend outdoors on a weekday?

110 odpovedí

About 1 hour

2 hours

More than 3 hours

19. How much time do you spend studying school subjects on a weekday?

110 odpovedí