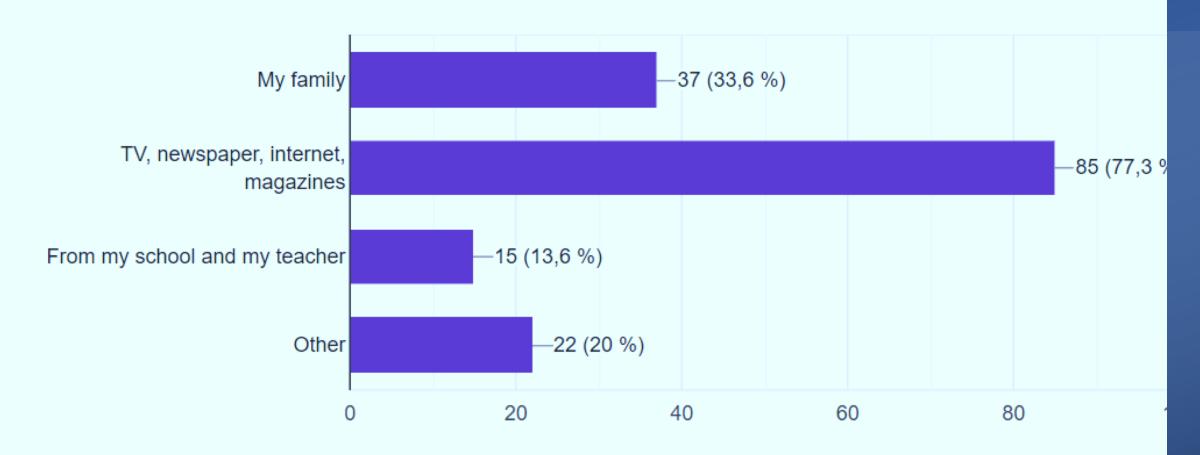

r my friend.
- I have found information about the project on the Internet, on the school website, on the school Facebook or Instagram page.

5. What do you think you can gain participating in the project? You can choose more than one option.



### 6. Which of the following best describes your lifestyle?





7. Do you believe you can get all the necessary daily nutrients to be healthy?

109 odpovedí





### 8. Do you need weight control?





9. Do you do sports activities regularly outside of school?



#### 10. Choose the activities you do regularly.



### 11. Do you have breakfast every morning?

110 odpovedí



Yes

No

### 12. Do you eat lunch regularly every day?



### 13. Do you eat dinner regularly every day?



### 14. Where do you get information about Health and Nutrition?



### 15. What time do you usually go to sleep every evening?

110 odpovedí



Until 21.30

Until 22.00

Until 23.00

00.00 and after

### 16. How many hours do you spend in front of TV on a weekday?





### 17. How much time do you spend online on a weekday?



- About 1 hour
- 2 hours
- More than 3 hour

# 18. How many hours do you spend outdoors on a weekday?

110 odpovedí



About 1 hour

2 hours

More than 3 hours

19. How much time do you spend studying school subjects on a weekday?

110 odpovedí







### 20. How much time do you spend in front of TV at the weekend?







### 21. How much time do you spend online at the weekend?

110 odpovedí



About 1 hour

2 hours

More than 3 hours

### 22. How much time do you spend outdoors at the weekend?

110 odpovedí



About 1 hor

2 ho