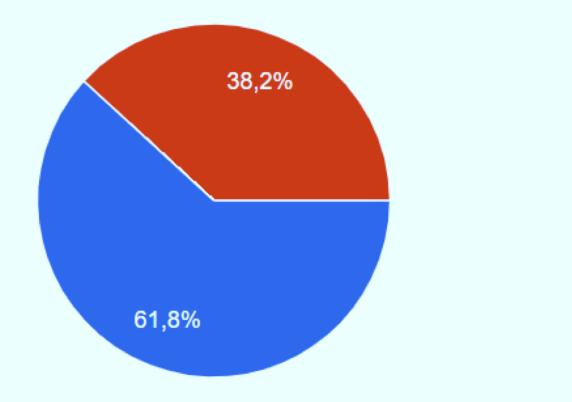

### 8. Do you need weight control?

9. Do you do sports activities regularly outside of school?