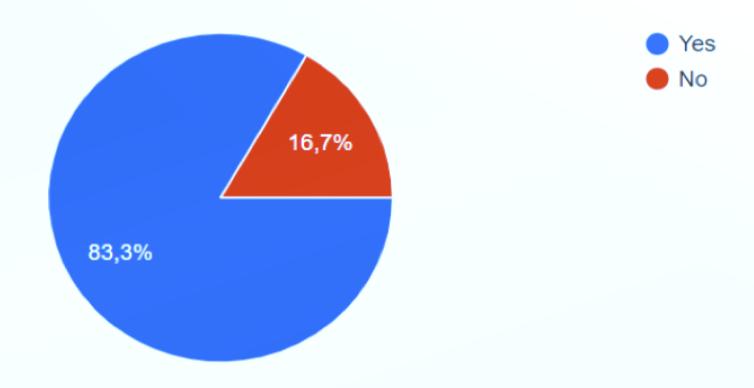

## FITTER, HEALTHIER, HAPPIER

**SURVEY RESULTS** 

1. Have you heard anything about any European projects before? (Comenius, Lit Learning, Erasmus Plus etc.)